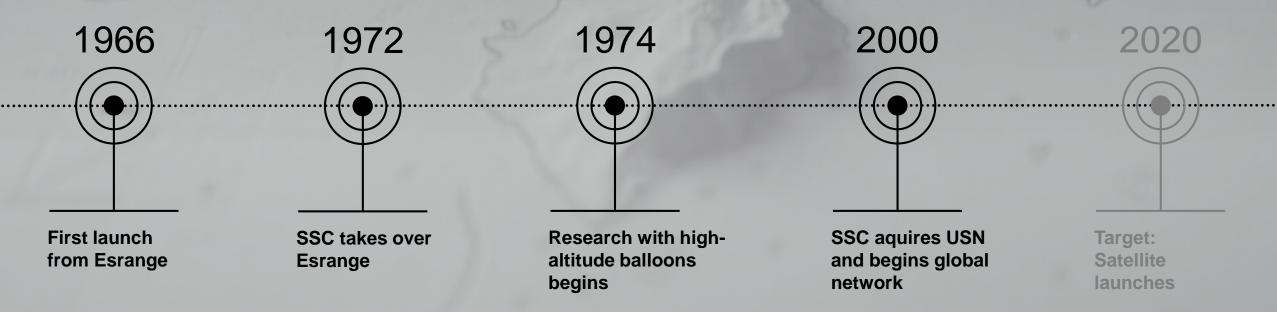

## SSC / ESRANGE PIONEERS & MARATHON RUNNERS

Sweden's first and yet only space-base have since its foundation 1966 paved way for Sweden's place within space and climate research with its tireless efforts. After showing progressivity through earlier co-operations such as NEAT, launches with NASA and JAXA, Esrange have become a center for space research in northern Europe. With the regions technical development other areas are approaching space research, and we are with great expectations looking forward to Esrange's next step...