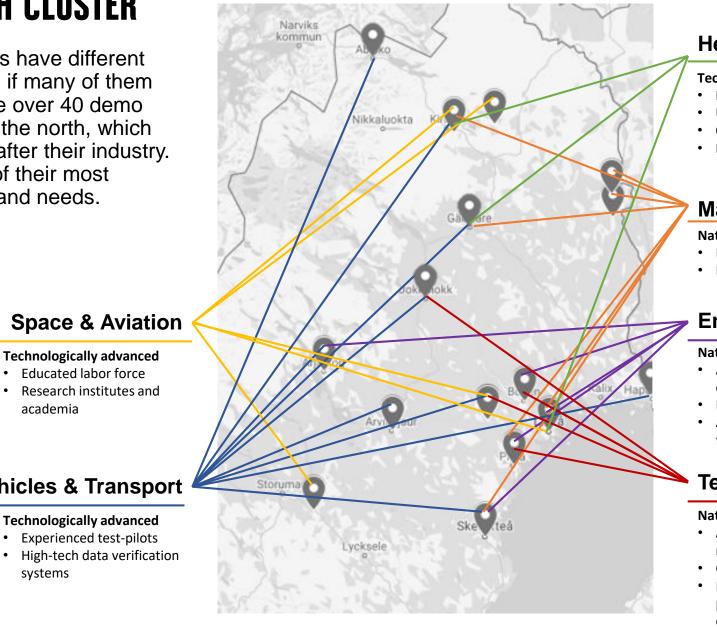

### **DEMO NORTH CLUSTER**

Different industries have different main needs, even if many of them overlap. There are over 40 demo and test actors in the north, which can be clustered after their industry. Below are some of their most important assets and needs.

#### **Space & Aviation**

**Technologically advanced** • Educated labor force

• Research institutes and

academia

systems

#### Natural resources

- Free airspace
- Large land areas
- Secluded environment for secretive tests
- Sparsely populated

#### **Vehicles & Transport**

**Technologically advanced** 

• Experienced test-pilots

#### Natural resources

- Winter roads & lakes
- Climate controlled halls
- Suitable land
- Secluded environment for secretive tests
- Sparsely populated

#### Healthcare & Urban planning

#### **Technologically advanced**

- Educated labor force
- Urban environments
- Connection to domestic and international networks

centers)

Population to carry out tests on

#### **Materials**

| Gangale  |                                                                                                                                                                                           |                                                                                                                                                                                                                 |
|----------|-------------------------------------------------------------------------------------------------------------------------------------------------------------------------------------------|-----------------------------------------------------------------------------------------------------------------------------------------------------------------------------------------------------------------|
| Riokk    | <ul> <li>Natural resources</li> <li>Mineral and ore findings</li> <li>Renewable energy</li> <li>Energy</li> </ul>                                                                         | <ul> <li>Technologically advanced</li> <li>Proximity to relevant<br/>industries</li> <li>Large industrial customers</li> <li>Research institutes &amp;<br/>academia</li> </ul>                                  |
|          | <ul> <li>Natural resources</li> <li>Available renewable<br/>energy sources</li> <li>Fossil free energy sources</li> <li>Available residue products<br/>for bio-fuel production</li> </ul> |                                                                                                                                                                                                                 |
| Skeviteå | <ul> <li>Natural resources</li> <li>Access to abundant and<br/>renewable energy</li> <li>Cold climate</li> <li>Mix between sparsely<br/>populated and urban<br/>environments</li> </ul>   | <ul> <li>Technologically advanced</li> <li>Educated labor force</li> <li>Research institutes and academia</li> <li>Population to carry our tests on</li> <li>Urban infrastructure (Hotel, conference</li> </ul> |