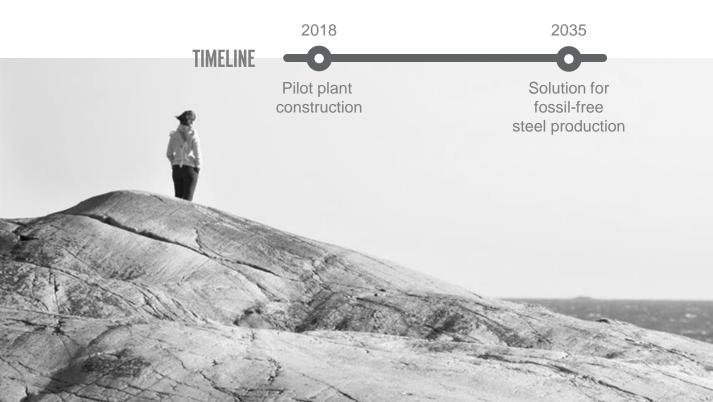

## HYBRIT: Toward fossil-free steel.

HYBRIT is a joint venture between SSAB, LKAB and Vattenfall, started in 2016.

HYBRIT endeavors to revolutionize steel-making, by replacing coking coal, traditionally needed for orebased steel making, with hydrogen. The result will be the world's first fossil-free steel-making technology, with virtually no carbon footprint by direct reduction via hydrogen.

During 2018, work started on the construction of a pilot plant for fossil-free steel production in Luleå, Sweden. The goal is to have a solution for fossil-free steel by 2035. If successful, HYBRIT means that together Sweden's CO2 emissions can be reduced by 10% and Finland's by 7%.