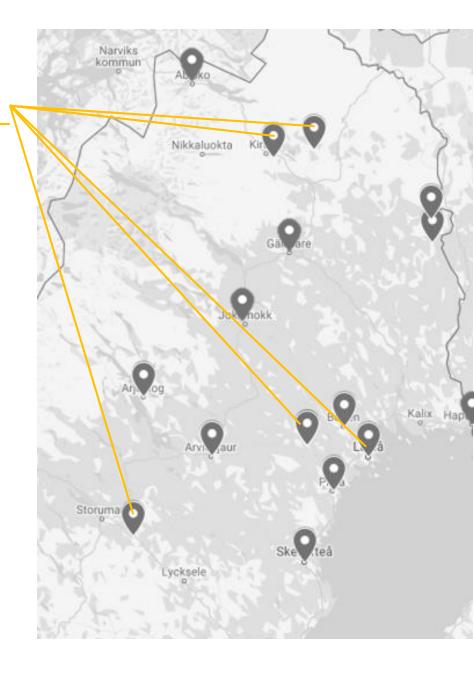

#### **Space & Aviation**

**Technologically advanced** • Educated labor force

• Research institutes and

academia

systems

#### Natural resources

- Free airspace
- Large land areas
- Secluded environment for secretive tests
- Sparsely populated