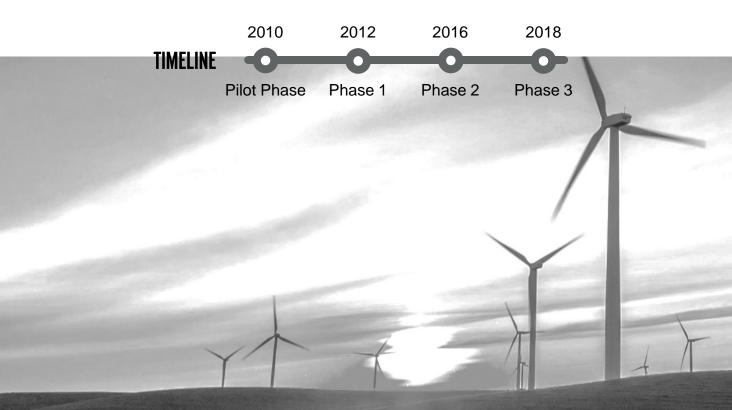

## MARKBYGDEN: Large Scale Windfarm

GE and Enercon are underway to raise a wind power farm in Markbygden, Piteå that will upon completion be one of the largest in Europe.

With electricity productions being one of the largest contributing industries to CO2 emissions, shifting the worlds energy supply towards renewable sources would make a significant impact on our carbon footprint. Upon completion Markbygden will supply over 6% of Sweden's total electricity production.

As wind power on a lifcycle basis only emits as low as 1/75<sup>th</sup> as much CO2 as fossil-based power plants, if implemented world wide, wind power could make for a significant change. Hopefully, the project will inspire others to invest in large scale wind power - by showing technical and financial feasibility.