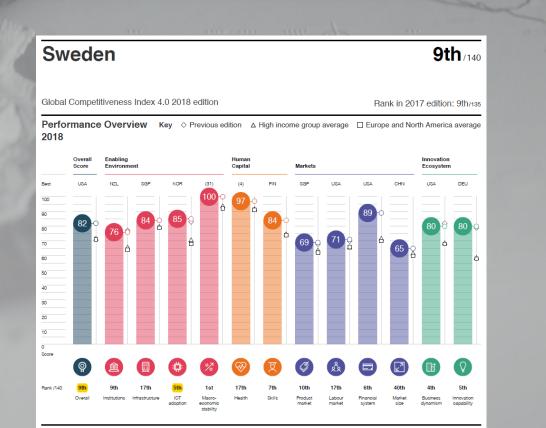

## SWEDEN – ONE OF THE WORLDS MOST DIGITALLY COMPETITIVE NATIONS

- Digital maturity & Macroeconomic stability
- Business Dynamism

**#5** – ICT Adoption

#1

## SWEDEN - EUROPE'S MOST INNOVATIVE COUNTRY

EUROPEAN INNOVATION SCOREBOARD 2019

Sweden is ranked #1 on the European Commission's list over Europe's most innovative countries SWEDEN IS THE EU'S INNOVATION LEADER