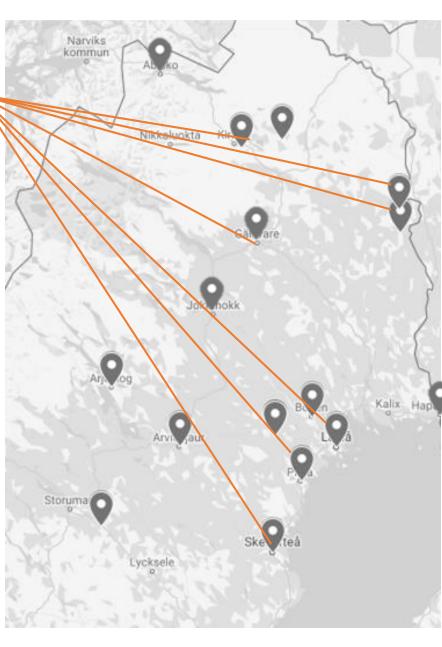

#### **ACTORS IN DEMO** NORTH

| ΝΛΟΤΠ                                                                          |                               |                           | Narviks A Orban                                                                                                                                                                                                                                                                                                                                                                                                                                                                                                                                                                                                                                                                                                                                                                                                                                                                                                                                                                                                                                                                                                                                                                                                                                                                                                                                                                                                                                                                                                                                                                                                                                                                                                                                                                                                                                                                                                                                                                                                                                                                                                                | Healthcare & Orban planning |                           |  |
|--------------------------------------------------------------------------------|-------------------------------|---------------------------|--------------------------------------------------------------------------------------------------------------------------------------------------------------------------------------------------------------------------------------------------------------------------------------------------------------------------------------------------------------------------------------------------------------------------------------------------------------------------------------------------------------------------------------------------------------------------------------------------------------------------------------------------------------------------------------------------------------------------------------------------------------------------------------------------------------------------------------------------------------------------------------------------------------------------------------------------------------------------------------------------------------------------------------------------------------------------------------------------------------------------------------------------------------------------------------------------------------------------------------------------------------------------------------------------------------------------------------------------------------------------------------------------------------------------------------------------------------------------------------------------------------------------------------------------------------------------------------------------------------------------------------------------------------------------------------------------------------------------------------------------------------------------------------------------------------------------------------------------------------------------------------------------------------------------------------------------------------------------------------------------------------------------------------------------------------------------------------------------------------------------------|-----------------------------|---------------------------|--|
| NORTH                                                                          |                               |                           | Kommun     Abko     Co     Testbädd Personcentrerad     Co                                                                                                                                                                                                                                                                                                                                                                                                                                                                                                                                                                                                                                                                                                                                                                                                                                                                                                                                                                                                                                                                                                                                                                                                                                                                                                                                                                                                                                                                                                                                                                                                                                                                                                                                                                                                                                                                                                                                                                                                                                                                     | operation<br>Norrbotten     | Advisory                  |  |
|                                                                                |                               |                           | och hälsosamt åldrande in l                                                                                                                                                                                                                                                                                                                                                                                                                                                                                                                                                                                                                                                                                                                                                                                                                                                                                                                                                                                                                                                                                                                                                                                                                                                                                                                                                                                                                                                                                                                                                                                                                                                                                                                                                                                                                                                                                                                                                                                                                                                                                                    | operation<br>Norrbotten     | Facilitation              |  |
|                                                                                |                               |                           |                                                                                                                                                                                                                                                                                                                                                                                                                                                                                                                                                                                                                                                                                                                                                                                                                                                                                                                                                                                                                                                                                                                                                                                                                                                                                                                                                                                                                                                                                                                                                                                                                                                                                                                                                                                                                                                                                                                                                                                                                                                                                                                                | illivare &                  | Full service              |  |
|                                                                                |                               |                           | Materials Kir                                                                                                                                                                                                                                                                                                                                                                                                                                                                                                                                                                                                                                                                                                                                                                                                                                                                                                                                                                                                                                                                                                                                                                                                                                                                                                                                                                                                                                                                                                                                                                                                                                                                                                                                                                                                                                                                                                                                                                                                                                                                                                                  | runa                        |                           |  |
|                                                                                |                               |                           |                                                                                                                                                                                                                                                                                                                                                                                                                                                                                                                                                                                                                                                                                                                                                                                                                                                                                                                                                                                                                                                                                                                                                                                                                                                                                                                                                                                                                                                                                                                                                                                                                                                                                                                                                                                                                                                                                                                                                                                                                                                                                                                                | ajala<br>uleå               | Facility<br>Full service  |  |
|                                                                                | Space &                       | Aviation <                | Prisma - Systemanalys och Lu Processintegration                                                                                                                                                                                                                                                                                                                                                                                                                                                                                                                                                                                                                                                                                                                                                                                                                                                                                                                                                                                                                                                                                                                                                                                                                                                                                                                                                                                                                                                                                                                                                                                                                                                                                                                                                                                                                                                                                                                                                                                                                                                                                | uleå                        | Full service              |  |
| <ul> <li>Kiruna Flygplats</li> </ul>                                           | Kiruna                        | Facility                  | Jokkylokk • RISE LL                                                                                                                                                                                                                                                                                                                                                                                                                                                                                                                                                                                                                                                                                                                                                                                                                                                                                                                                                                                                                                                                                                                                                                                                                                                                                                                                                                                                                                                                                                                                                                                                                                                                                                                                                                                                                                                                                                                                                                                                                                                                                                            | uleå, Piteå                 | Full service              |  |
| Esrange                                                                        | Kiruna                        | Full service              | Energy                                                                                                                                                                                                                                                                                                                                                                                                                                                                                                                                                                                                                                                                                                                                                                                                                                                                                                                                                                                                                                                                                                                                                                                                                                                                                                                                                                                                                                                                                                                                                                                                                                                                                                                                                                                                                                                                                                                                                                                                                                                                                                                         |                             |                           |  |
| <ul> <li>Testsite Gunnarn Airport</li> <li>North European Aerospace</li> </ul> | Storuman<br>e Test range Vids | Facility<br>el            | Future Eco Bo                                                                                                                                                                                                                                                                                                                                                                                                                                                                                                                                                                                                                                                                                                                                                                                                                                                                                                                                                                                                                                                                                                                                                                                                                                                                                                                                                                                                                                                                                                                                                                                                                                                                                                                                                                                                                                                                                                                                                                                                                                                                                                                  | oden                        | Facilitation/<br>Facility |  |
|                                                                                |                               |                           | Facebook Data Center Lu                                                                                                                                                                                                                                                                                                                                                                                                                                                                                                                                                                                                                                                                                                                                                                                                                                                                                                                                                                                                                                                                                                                                                                                                                                                                                                                                                                                                                                                                                                                                                                                                                                                                                                                                                                                                                                                                                                                                                                                                                                                                                                        | uleå                        | Facility                  |  |
| Ve                                                                             | hicles & T                    | ransport 🧲                | Energy Technology Center Pi                                                                                                                                                                                                                                                                                                                                                                                                                                                                                                                                                                                                                                                                                                                                                                                                                                                                                                                                                                                                                                                                                                                                                                                                                                                                                                                                                                                                                                                                                                                                                                                                                                                                                                                                                                                                                                                                                                                                                                                                                                                                                                    | iteå                        | Full service/<br>Facility |  |
| <ul> <li>Icemakers</li> </ul>                                                  | Arejplog                      | Full service              |                                                                                                                                                                                                                                                                                                                                                                                                                                                                                                                                                                                                                                                                                                                                                                                                                                                                                                                                                                                                                                                                                                                                                                                                                                                                                                                                                                                                                                                                                                                                                                                                                                                                                                                                                                                                                                                                                                                                                                                                                                                                                                                                | iteå                        | Experiment                |  |
| Arctic Falls<br>Arctic Arc                                                     | Älvsbyn<br>Lappland           | Facility<br>Full service  |                                                                                                                                                                                                                                                                                                                                                                                                                                                                                                                                                                                                                                                                                                                                                                                                                                                                                                                                                                                                                                                                                                                                                                                                                                                                                                                                                                                                                                                                                                                                                                                                                                                                                                                                                                                                                                                                                                                                                                                                                                                                                                                                | iteå &<br>rjeplog           | Full service              |  |
| <ul> <li>Rail test nordic</li> </ul>                                           | Skellefteå                    | Not active yet            |                                                                                                                                                                                                                                                                                                                                                                                                                                                                                                                                                                                                                                                                                                                                                                                                                                                                                                                                                                                                                                                                                                                                                                                                                                                                                                                                                                                                                                                                                                                                                                                                                                                                                                                                                                                                                                                                                                                                                                                                                                                                                                                                | kellefteå                   | Full service              |  |
| <ul> <li>Swedish Proving Ground<br/>Association</li> </ul>                     | Olika platser                 | Facility/<br>Full service | Telecom & IoT                                                                                                                                                                                                                                                                                                                                                                                                                                                                                                                                                                                                                                                                                                                                                                                                                                                                                                                                                                                                                                                                                                                                                                                                                                                                                                                                                                                                                                                                                                                                                                                                                                                                                                                                                                                                                                                                                                                                                                                                                                                                                                                  |                             |                           |  |
| <ul> <li>Malmbanan</li> </ul>                                                  | Abisko                        | Private                   | NAME AND GENERAL PROPERTY AND A DESCRIPTION OF A DESCRIPR | uleå                        | Full service              |  |
| <ul> <li>TrV Haparanda –<br/>Weigh in motion</li> </ul>                        | Haparanda                     | Private                   | C                                                                                                                                                                                                                                                                                                                                                                                                                                                                                                                                                                                                                                                                                                                                                                                                                                                                                                                                                                                                                                                                                                                                                                                                                                                                                                                                                                                                                                                                                                                                                                                                                                                                                                                                                                                                                                                                                                                                                                                                                                                                                                                              | uleå                        | Facility                  |  |
|                                                                                |                               |                           | • Facebook Lu                                                                                                                                                                                                                                                                                                                                                                                                                                                                                                                                                                                                                                                                                                                                                                                                                                                                                                                                                                                                                                                                                                                                                                                                                                                                                                                                                                                                                                                                                                                                                                                                                                                                                                                                                                                                                                                                                                                                                                                                                                                                                                                  | uleå                        | Facility                  |  |
|                                                                                |                               |                           |                                                                                                                                                                                                                                                                                                                                                                                                                                                                                                                                                                                                                                                                                                                                                                                                                                                                                                                                                                                                                                                                                                                                                                                                                                                                                                                                                                                                                                                                                                                                                                                                                                                                                                                                                                                                                                                                                                                                                                                                                                                                                                                                |                             | e 11                      |  |