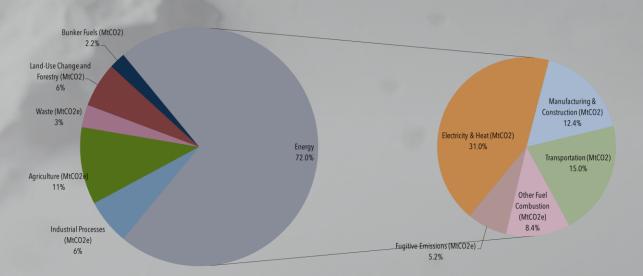

# D^ DEMO NORTH

# ENORMOUS GLOBAL CHALLENGES

### WE HAVE 12 YEARS TO SAVE THE PLANET. Let's speed up innovation.

UN's climate change body IPCC states that we have 12 years of leeway in reaching out global targets for limiting the global temperature increase to 1.5\*C. To get there, we need to implement far-reaching changes in policies, consumer demands and culture. But equally important is that we manage to speed up sustainability innovation. To make this possible, innovators need the right preconditions and partners. **Enter Demo North.** 

#### **GREENHOUSE GAS EMISSIONS BY SECTOR - 2013**



### RESEARCH SAYS NEW TECHNOLOGY NEEDS 20-30 YEARS TO TAKE SHAPE. We need to prove research wrong.

The formative phase of technology development – when technological systems begin to be put in place – takes 20-30 years, according to recent research.\*

To make the necessary transition towards sustainable energy sources, the car industry has around 10 years to become electrified, data center operations have 10 years to become fossil free, and so forth. We have a pressing need to show that we can be faster than anyone thought possible.

### MINIMIZING RISK AND INDUSTRIAL SCALE DEMO NORTHS CONTRIBUTION Demo North's contribution



\*Source: Frishammar, J., Gustafsson, M., Enström, D., Engström, F. (2019)

Demo North's contribution to faster technological changes lies in speeding up the for