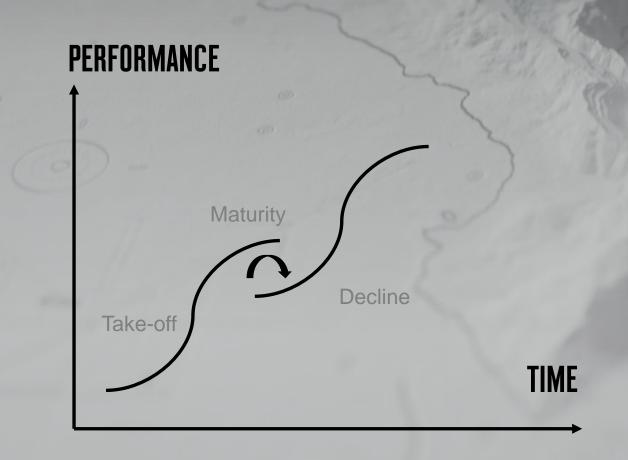

### RESEARCH SAYS NEW TECHNOLOGY NEEDS 20-30 YEARS TO TAKE SHAPE. We need to prove research wrong.

The formative phase of technology development – when technological systems begin to be put in place – takes 20-30 years, according to recent research.\*

To make the necessary transition towards sustainable energy sources, the car industry has around 10 years to become electrified, data center operations have 10 years to become fossil free, and so forth. We have a pressing need to show that we can be faster than anyone thought possible.

### MINIMIZING RISK AND INDUSTRIAL SCALE DEMO NORTHS CONTRIBUTION Demo North's contribution

\*Source: Frishammar, J., Gustafsson, M., Enström, D., Engström, F. (2019)

Demo North's contribution to faster technological changes lies in speeding up the formative phase – and by that minimizing risks and allowing for industrial scale.

Since the start in 1967 our demos, which began with vehicles and military tests have today grown to include a variety of industries and actors. Demo North's recipe for success is shortening the formative phase.